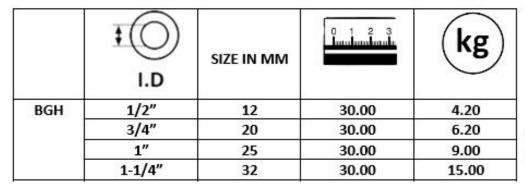

#### **Key Features:**

1.High-Quality Materials
 2.Weather-Resistant Construction
 3.Versatile Use
 4.Easy Storage

|     | ‡ ()   | SIZE IN MM | 0 1 2 3 | kg    |
|-----|--------|------------|---------|-------|
| ABH | 1/2"   | 12         | 30.00   | 4.20  |
|     | 3/4"   | 20         | 30.00   | 6.20  |
| Γ   | 1″     | 25         | 30.00   | 9.10  |
|     | 1-1/4" | 32         | 30.00   | 15.00 |