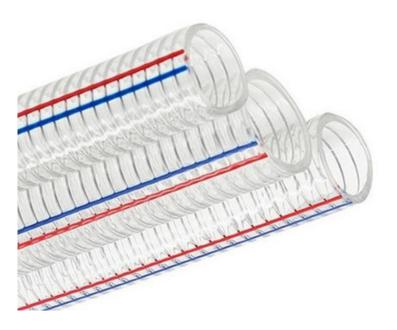

### - Braided garden hose (BGH) a premium

solution designed to meet the diverse needs of gardening and outdoor water activities.

**Key Features:** 

1.High-Quality Materials
 2.Weather-Resistant Construction
 3.Versatile Use
 4.Easy Storage

**Key Features:** 

- **1.Superior Material Quality**
- 2.Flexibility
- 3.Leak-Proof Design
- 4. Pressure and Temperature Resistance
- **5.Easy Maintenance**
- **6.Standard Sizing**
- **Applications:**