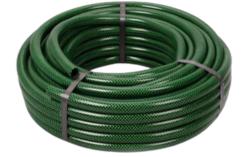

### - Braided garden hose (BGH) a premium

solution designed to meet the diverse needs of gardening and outdoor water activities.

**Key Features:** 

1.High-Quality Materials
 2.Weather-Resistant Construction
 3.Versatile Use
 4.Easy Storage

- **Braided garden hose (ABH)** a premium solution designed to meet the diverse needs of gardening and outdoor water activities. Made to deliver a reliable and efficient watering experience.

#### **Key Features:**

1.High-Quality Materials
 2.Weather-Resistant Construction
 3.Versatile Use
 4.Easy Storage

|     | ‡ ()   | SIZE IN MM | 0 1 2 3 | kg    |
|-----|--------|------------|---------|-------|
| ABH | 1/2"   | 12         | 30.00   | 4.20  |
|     | 3/4"   | 20         | 30.00   | 6.20  |
| Γ   | 1″     | 25         | 30.00   | 9.10  |
|     | 1-1/4" | 32         | 30.00   | 15.00 |