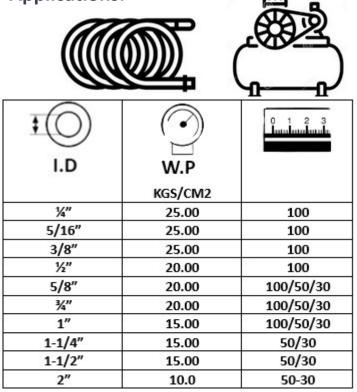

**Key Features:** 

- **1.Superior Material Quality**
- 2.Flexibility
- 3.Leak-Proof Design
- 4. Pressure and Temperature Resistance
- **5.Easy Maintenance**
- **6.Standard Sizing**
- **Applications:**

- **1.PVC Construction 2.Weather Resistance** 3. **High Pressure Rating**
- 4. Abrasion Resistance
- 5.Easy Handling

| ŧ<br>I.D | ¢<br>O.D | ()<br>W.P | B.P |        |
|----------|----------|-----------|-----|--------|
| 5/16*    | 8        | 40.00     | 100 | 50/100 |
| ½*       | 12       | 30.00     | 80  | 50/100 |

**Key Features:** 

- 1.Heat Resistance:
- 2.Flexibility and Maneuverability
- **3.Reinforcement Layers**
- **4.Resistance to Chemicals and Oils**
- **5.Safety Standards Compliance**

|                 | ŧO<br>I.D | SIZE IN MM | WALL<br>THICKNESS<br>[MM] | W.P<br>KGS/CM2 |        |
|-----------------|-----------|------------|---------------------------|----------------|--------|
| WELDING<br>HOSE | 1/4"      | 8          | 3.00                      | 30/50/100      | 50/100 |
| HUSE            | 5/16"     | 10         | 3.50                      | 30/50/100      | 50/100 |