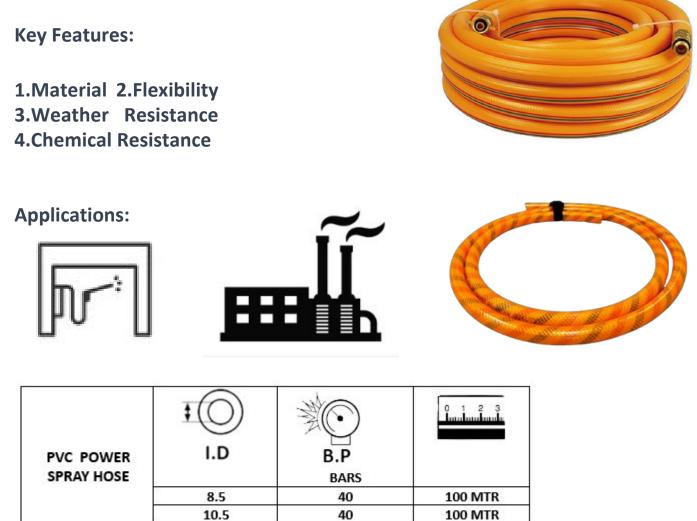

- **PVC Power spray hoses** are manufactured with a focus on quality, durability .The hoses have a reinforced construction to handle high-pressure applications.

12.5

40

**100 MTR** 

- PVC car washing hose is a versatile and durable hose designed for use in automotive cleaning applications
 Key Features:

- **1.PVC Construction 2.Weather Resistance** 3. **High Pressure Rating**
- 4. Abrasion Resistance
- 5.Easy Handling

| ŧ<br>I.D | ¢<br>O.D | ()<br>W.P | B.P |        |
|----------|----------|-----------|-----|--------|
| 5/16*    | 8        | 40.00     | 100 | 50/100 |
| ½*       | 12       | 30.00     | 80  | 50/100 |