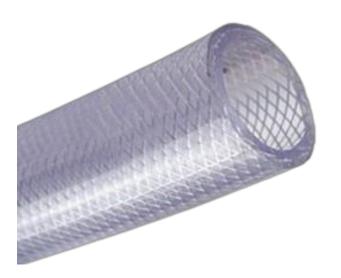

| SIZE IN MM | 0 1 2 3 |
|------------|---------|
| 11 X 17    | 12″     |
| 11 X 17    | 18″     |
| 11 x 17    | 24"     |
| 11 X 17    | 30″     |
| 11 X 17    | 36"     |

- **BRAIDED HOSE** [ **EXPORT** ] is a durable, versatile, and high-quality hose designed for various applications.