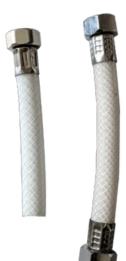

#### **SIZES AND WEIGHT**

- ROLL

| SIZE IN MM | COLOR       |      | kg    |
|------------|-------------|------|-------|
|            |             | MTR  |       |
| 8 x 13     | 6           | 6 8. | 10.50 |
| 8.5 x 14   |             |      | 13.00 |
| 11 x 17    | WHITE/IVORY | 100  | 17.50 |
| 10 x 16    |             |      | 15.50 |
| 9 x 15     |             |      | 13.50 |

| SIZE IN MM | 0 1 2 3 |
|------------|---------|
| 11 X 17    | 12″     |
| 11 X 17    | 18″     |
| 11 x 17    | 24"     |
| 11 X 17    | 30″     |
| 11 X 17    | 36"     |

- **BRAIDED HOSE** [ **EXPORT** ] is a durable, versatile, and high-quality hose designed for various applications.