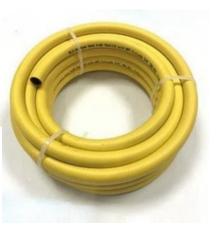

### - Braided garden hose (BGH) a premium

solution designed to meet the diverse needs of gardening and outdoor water activities.

**Key Features:** 

1.High-Quality Materials
 2.Weather-Resistant Construction
 3.Versatile Use
 4.Easy Storage