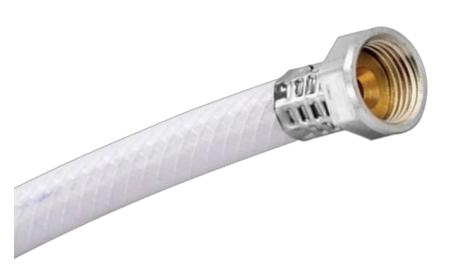

ᠿ

## The pipes that power **our world.**

記

#### **Product Catalouge**



# PVC HOSE CATALOUGE



### - Braided garden hose (BGH) a premium

solution designed to meet the diverse needs of gardening and outdoor water activities.

**Key Features:** 

1.High-Quality Materials
 2.Weather-Resistant Construction
 3.Versatile Use
 4.Easy Storage













**Key Features:** 

- **1.Superior Material Quality**
- 2.Flexibility
- 3.Leak-Proof Design
- 4. Pressure and Temperature Resistance
- **5.Easy Maintenance**
- **6.Standard Sizing**
- **Applications:**



#### **SIZES AND WEIGHT**

- ROLL

| SIZE IN MM | COLOR       |      | kg    |
|------------|-------------|------|-------|
|            |             | MTR  |       |
| 8 x 13     | 6           | 6 8. | 10.50 |
| 8.5 x 14   |             |      | 13.00 |
| 11 x 17    | WHITE/IVORY | 100  | 17.50 |
| 10 x 16    |             |      | 15.50 |
| 9 x 15     |             |      | 13.50 |



| SIZE IN MM | 0 1 2 3 |
|------------|---------|
| 11 X 17    | 12″     |
| 11 X 17    | 18″     |
| 11 x 17    | 24"     |
| 11 X 17    | 30″     |
| 11 X 17    | 36"     |











- **BRAIDED HOS