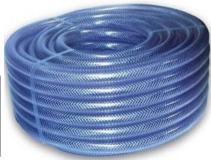

- **Braided garden hose (ABH)** a premium solution designed to meet the diverse needs of gardening and outdoor water activities. Made to deliver a reliable and efficient watering experience.

#### **Key Features:**

1.High-Quality Materials
 2.Weather-Resistant Construction
 3.Versatile Use
 4.Easy Storage

|     | ‡ ()   | SIZE IN MM | 0 1 2 3 | kg    |
|-----|--------|------------|---------|-------|
| ABH | 1/2"   | 12         | 30.00   | 4.20  |
|     | 3/4"   | 20         | 30.00   | 6.20  |
| Γ   | 1″     | 25         | 30.00   | 9.10  |
|     | 1-1/4" | 32         | 30.00   | 15.00 |