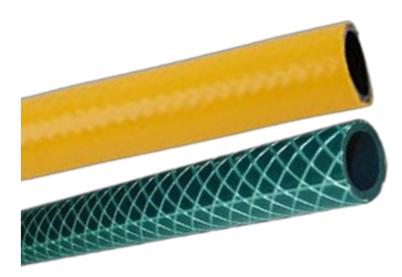

#### **Key Features:**

Superior quality
 Durability
 Temperature Resistance
 Flexibility

|               | ŧO<br>I.D | SIZE IN MM |           | kg   |
|---------------|-----------|------------|-----------|------|
|               | 1/2"      | 12         | 30/50/100 | 4.00 |
| GREEN / BLACK | 3/4″      | 20         | 30/50/100 | 6.20 |
|               | 1″        | 25         | 30/50/100 | 9.00 |

|                   | ‡ ()<br>I.D | SIZE IN MM |           | kg   |
|-------------------|-------------|------------|-----------|------|
|                   | 1/2"        | 12         | 30/50/100 | 4.50 |
| YELLOW /<br>BLACK | 3/4″        | 20         | 30/50/100 | 6.50 |
|                   | 1″          | 25         | 30/50/100 | 9.50 |