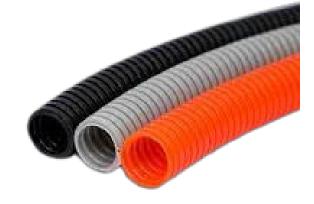

Available sizes : [ 2 – 50 mm ]

- CORRUGATED HOSE are versatile and widely used in various ELECTRICAL APPLICATION due to their unique properties .

#### **Key Features:**

Heavy duty
 Electrical Insulation
 Durability
 Flexibility

#### Available sizes :

| SIZE  | ID       | OD          | STANDARD PACKING |
|-------|----------|-------------|------------------|
| 08 MM | 5 MM     | 7.40MM      | 200 MTR          |
| 10 MM | 8 MM     | 10 MM       | 100 MTR          |
| 16 MM | 13 MM    | 15.80<br>MM | 50 MTR           |
| 20 MM | 16.30 MM | 20.00MM     | 50 MTR           |
| 25 MM | 19.10 MM | 24.90MM     | 25 MTR           |
| 32 MM | 24.90 MM | 31.60MM     | 25/30 MTR        |
| 40 MM | 32.90MM  | 40.30MM     | 20 MTR           |
| 50MM  | 43.00 MM | 49.40<br>MM | 15 MTR           |