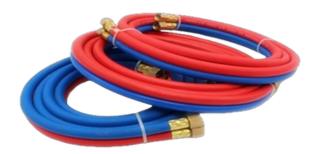

#### **Key Features:**

- 1. High-Quality Materials
- 2.Braided Design
- **3.Pressure Resistance**
- **4.Flexibility**
- **5.Temperature Resistance**

- *welding hose* is a durable, flexible, and specialized tube designed for welding applications.

**Key Features:** 

- 1.Heat Resistance:
- 2.Flexibility and Maneuverability
- **3.Reinforcement Layers**
- **4.Resistance to Chemicals and Oils**
- **5.Safety Standards Compliance**

|                 | ŧO<br>I.D | SIZE IN MM | WALL<br>THICKNESS<br>[MM] | W.P<br>KGS/CM2 |        |
|-----------------|-----------|------------|---------------------------|----------------|--------|
| WELDING<br>HOSE | 1/4"      | 8          | 3.00                      | 30/50/100      | 50/100 |
| HUSE            | 5/16"     | 10         | 3.50                      | 30/50/100      | 50/100 |