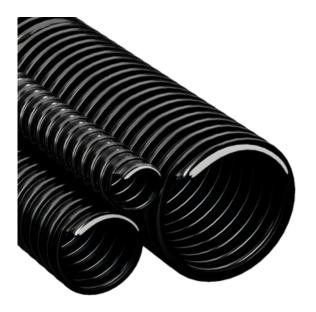

Available sizes : [ 2 – 50 mm ]

- CORRUGATED HOSE are versatile and widely used in various ELECTRICAL APPLICATION due to their unique properties .

#### **Key Features:**

Heavy duty
 Electrical Insulation
 Durability
 Flexibility

#### Available sizes :

| SIZE  | ID       | OD          | STANDARD PACKING |
|-------|----------|-------------|------------------|
| 08 MM | 5 MM     | 7.40MM      | 200 MTR          |
| 10 MM | 8 MM     | 10 MM       | 100 MTR          |
| 16 MM | 13 MM    | 15.80<br>MM | 50 MTR           |
| 20 MM | 16.30 MM | 20.00MM     | 50 MTR           |
| 25 MM | 19.10 MM | 24.90MM     | 25 MTR           |
| 32 MM | 24.90 MM | 31.60MM     | 25/30 MTR        |
| 40 MM | 32.90MM  | 40.30MM     | 20 MTR           |
| 50MM  | 43.00 MM | 49.40<br>MM | 15 MTR           |