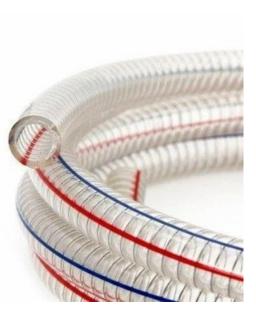

### - Braided garden hose (BGH) a premium

solution designed to meet the diverse needs of gardening and outdoor water activities.

**Key Features:** 

1.High-Quality Materials
 2.Weather-Resistant Construction
 3.Versatile Use
 4.Easy Storage

**Key Features:** 

- **1.Superior Material Quality**
- 2.Flexibility
- 3.Leak-Proof Design
- 4. Pressure and Temperature Resistance
- **5.Easy Maintenance**
- **6.Standard Sizing**
- **Applications:**