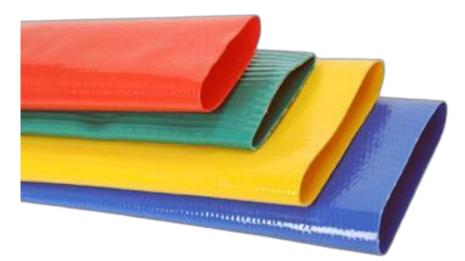

- **layflat Hose** are typically designed for various fluid transfer applications. These hoses are known for their flexibility, durability, and ease of handling.

| Size    | mm     | pressure | Length of<br>roll | weight<br>[KG] /<br>meter | Weight<br>[KG] per<br>roll |
|---------|--------|----------|-------------------|---------------------------|----------------------------|
| 1-1/2 " | 38 mm  | 4 bar    | 100 MTR           | 0.20                      | 20.0                       |
| 1-3/4"  | 45 mm  | 4 bar    | 100 MTR           | 0.21                      | 21.0                       |
| 2"      | 50 mm  | 4 bar    | 50/100 MTR        | 0.22                      | 11.0 / 22.0                |
| 2-1/2"  | 64 mm  | 4 bar    | 50/100 MTR        | 0.30                      | 15 / 30                    |
| 3"      | 75 mm  | 4 bar    | 50/100 MTR        | 0.36                      | 18 .0/ 36.0                |
| 4"      | 102 mm | 4 bar    | 50/100 MTR        | 0.55                      | 27.5 / 55.0                |
| 6"      | 152 mm | 4 bar    | 50/100 MTR        | 0.95                      | 47.5 / 95                  |
| 8"      | 203 mm | 4 bar    | 50/100 MTR        | 1.7                       | 85.0 / 170.0               |
| 10"     | 254 mm | 4 bar    | 50 MTR            | 2.6                       | 130.0                      |